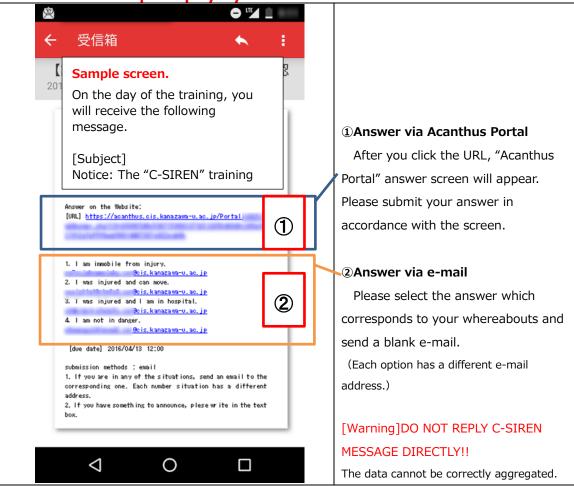

# Please answer the "C-SIREN" system via Web or e-mail.

On the day of the training, please submit your answer by either of the following ways after you receive C-SIREN.

### **%Please answer promptly by the deadline.**

Please be sure to answer by the deadline for the accurate aggregation.